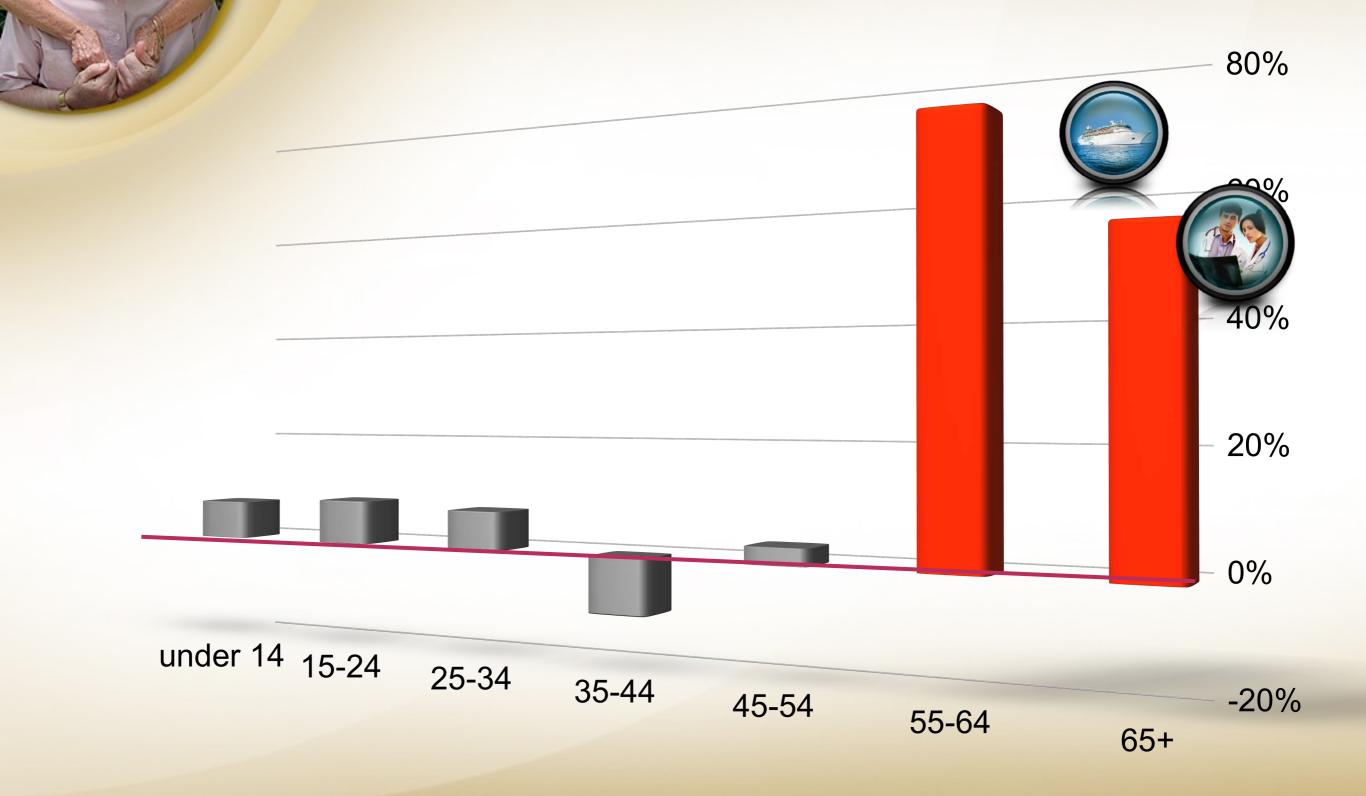

fort**

Y Style Management



# About the numbers





#### Actively Disengaged









# The Benefit and Cost of Leading and Engaged Team

\$.70

Engaged 27% 60% of productivity

\$.90

Disengaged 59% 60% of productivity

Actively disengaged 14% -20% of productivity

ZZZ

\$.50



#### Why isn't it working?

It always worked in the past.....



# Culture vs Strategy, what wins?



Culture eats strategy for lunch



# Trends that will impact you

# The aging population



# Past 20 years

#### Senior staff

#### Mid Level

#### **Junior Staff**

# Next 20 years



### Population Growth 1950-1960



## **Population Growth 1960-1970**



55-64 65+

# Population Growth 1970-1980





### Population Growth 1990-2000





### Population Growth 2000-2010



### **Population Growth 2000-2020**









### **Competition in the future**

# Three key questions...







# Why is this job important to me?







### Who am I going to be working with?







### What am I going to be doing?









# Why is this job important to me? (This is why we join.)







### Who am I going to be working with? (This is why we stay.)







### What am I going to be doing? (This is why we leave.)





# Three keys to better leadership



### Know them





# Grow them

# Inspire them



## Get to know them







### Culture





# What Generation are you?

- Mature Generation (1909-1945)
- Baby Boomers (1946 – 1964)
- Generation X (1965-1978)
- Generation Y (1979-1994)
- Generation Z (Born After 1995)





### Mature Generation (1909-1945)

- Thoughts about them
  - Duty
  - Sacrifice
- Major