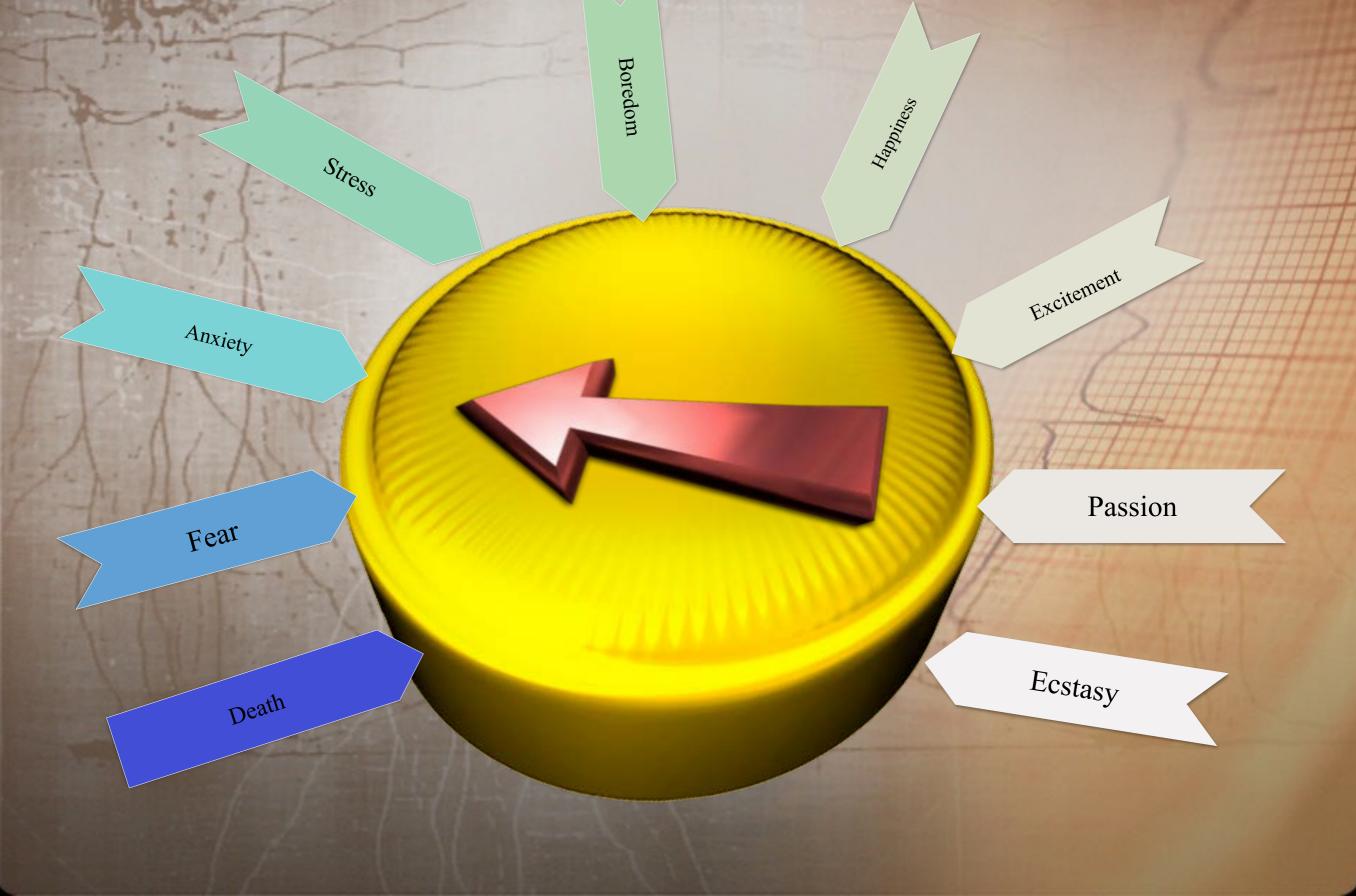

# Your emotions are your guidance system.

Negative Resisting Desires Positive Attracting Allowing