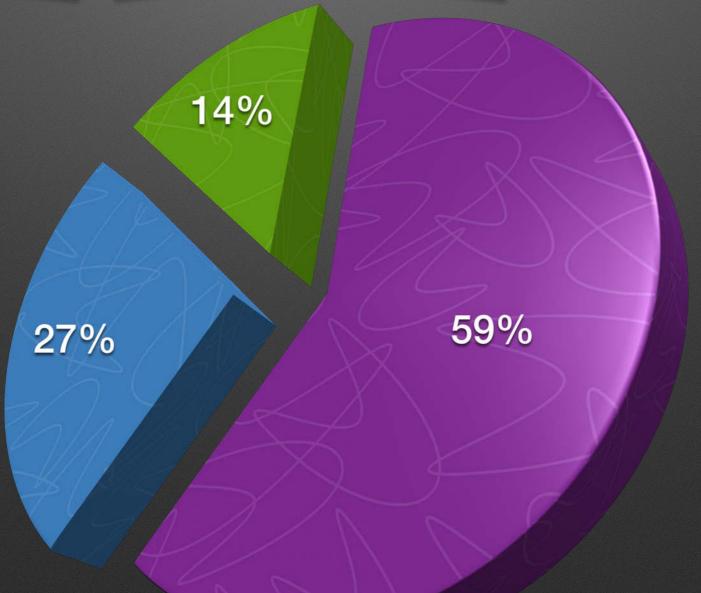

## **Operating Margin, Towers Watson**

Low<br/>Engagement 9%Highly<br/>Engaged 14%28.00<br/>Engaged, Enabled<br/>and Empowered<br/>27.4%21.00<br/>14.000.00

27% higher profits50% higher sales

- 50% higher customer loyalty levels
- 38% above-average productivity