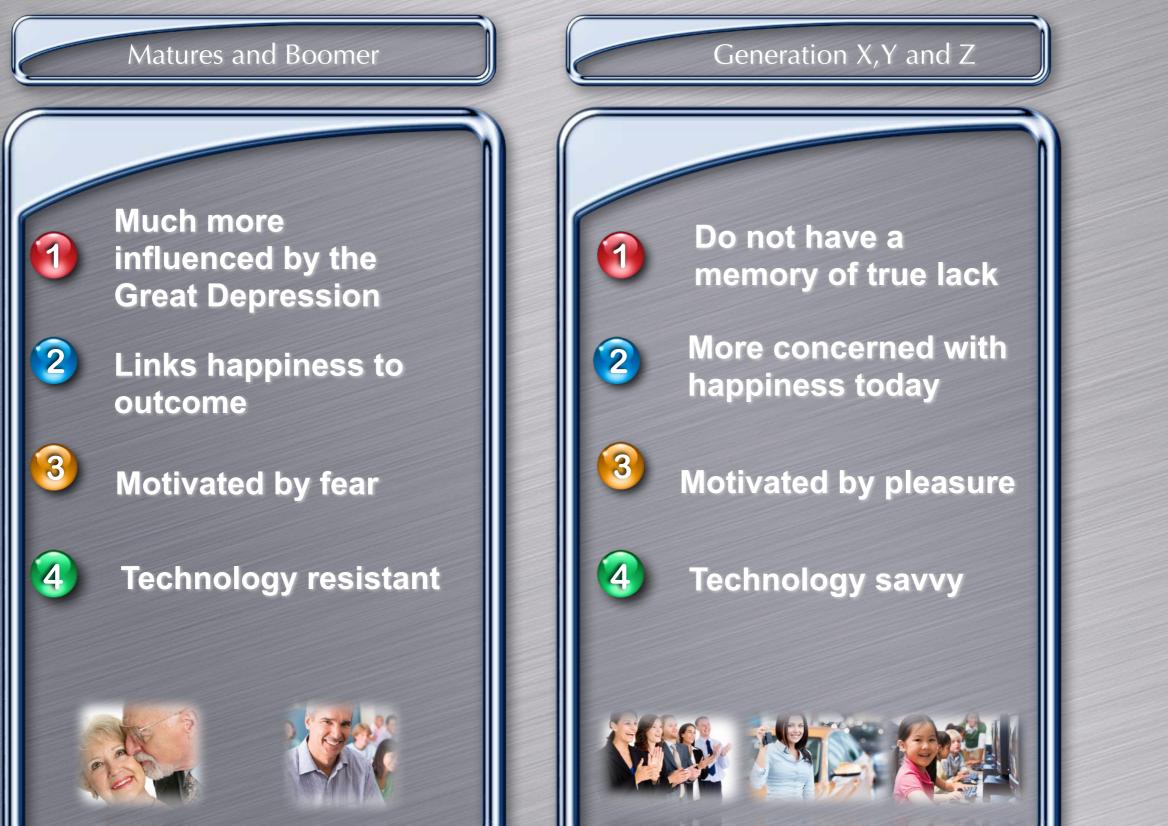

# What Generation are you?

- Mature Generation (1909-1945)
- Baby Boomers (1946 – 1964)
- Generation X (1965-1978)
- Generation Y (1979-1994)
- Generation Z (Born After 1995)

### Mature Generation (1909-1945)

- Thoughts about them
  - Duty
  - Sacrifice
- Major Events
  - The Great
    Depression
  - WW II
- Key influencers

- Loyal
- Strong interpersonal skills
- Like flexitime
- Promotions from tenure, ethical
- Occupy many board positions

#### Baby Boomers (1946 – 1964)

#### •Thoughts about them

 Individuality, "Me" Generation

#### Major Events

- Vietnam War
- 67 Centennial Year
- The Cold War
- Key influencers
  - Bill Gates
  - Pierre Trudeau
  - Brian Mulroney
  - Onrah Winfrey

#### At work

- Evaluate themselves and others based on their work ethic
- Hours worked more important than productivity
- Believe teamwork is critical to success
- Believe relationship building is very important
- Expect lovalty from

### Generation X (1965-1978)

- Thoughts about them
  - Skeptical
  - Reluctant
  - Self Sufficient
  - Loyal employees
- Major Events
  - Fall of the Berlin Wall
  - The Gulf War
  - The PC boom

At work

- Shun do-or-die Boomer work ethic
- Want open communication regardless of position, title or tenure
- Respect production over tenure
- Value control of their time

### Generation Y (1979-1994)

#### Thoughts about them

- Coddled
- Idealistic

Most managed generation will help them achieve their goals ever

#### Major Events

- 9/11 Terrorist Attack
- Cell phone revolution
- Internet boom

#### Key influencers

- Justin Timberlake
- Paris Hilton

#### At work

Search for the individual who

- Want open, constant communication
- Want positive reinforcement from their boss
- Find working with someone of the Mature generation easy to do
- Search for a job that provides great, personal