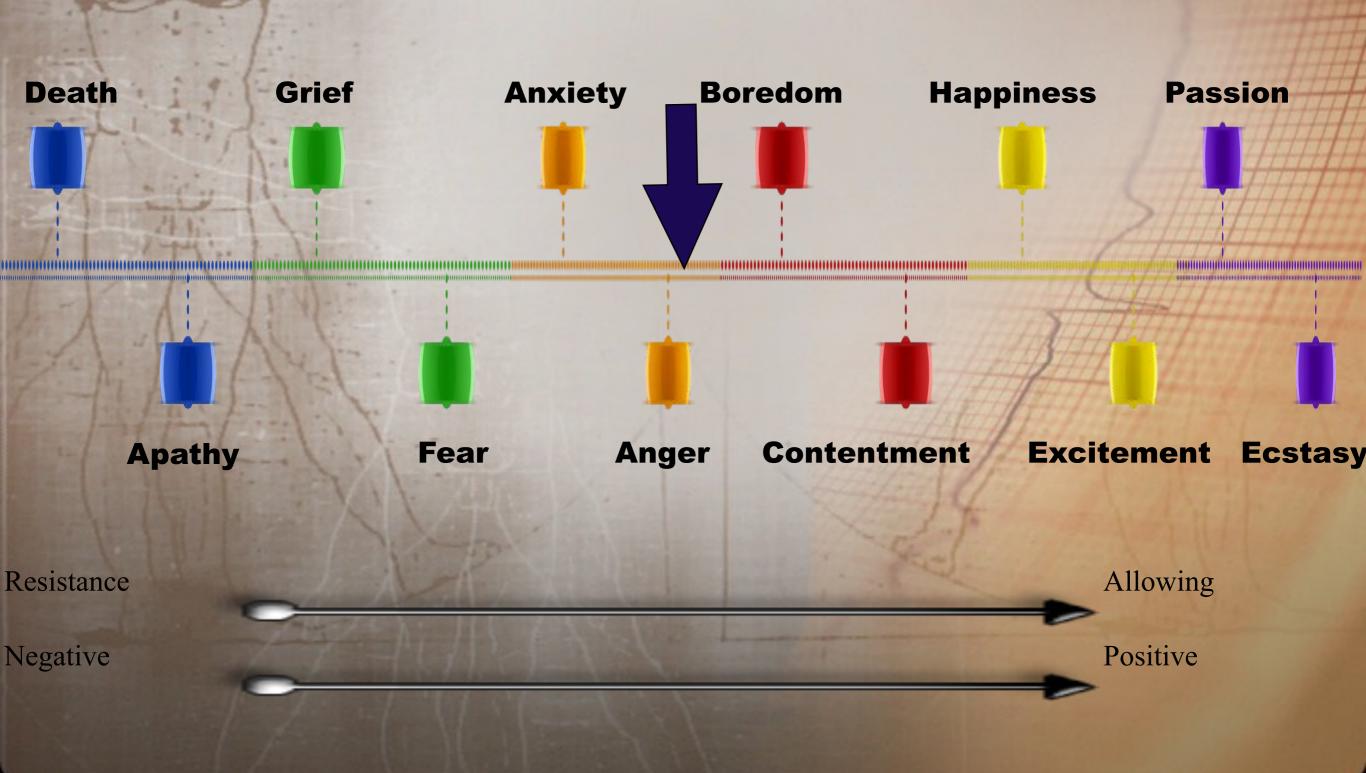

# Your emotions are your guidance system.

Negative Resisting Desires Positive Attracting Allowing