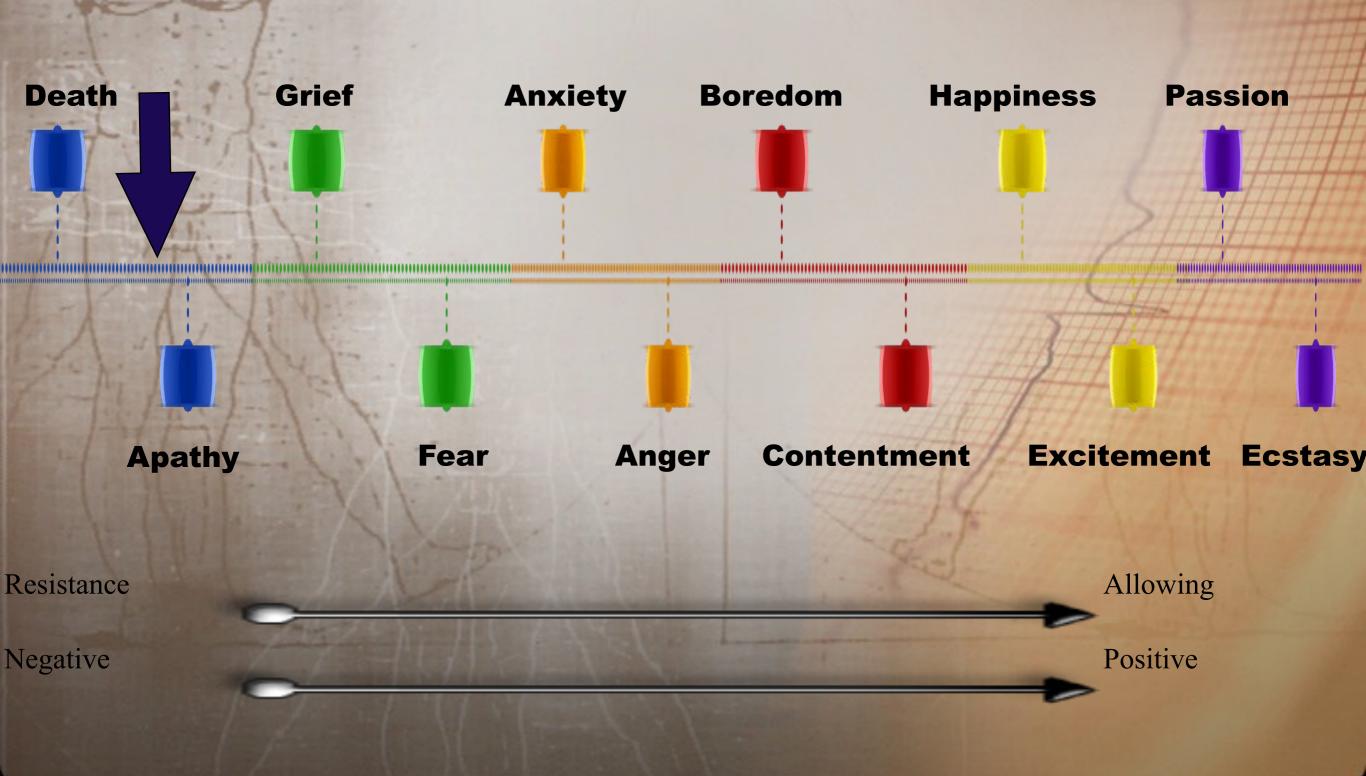

# Your emotions are your guidance system.

Negative Resisting Desires Positive Attracting Allowing