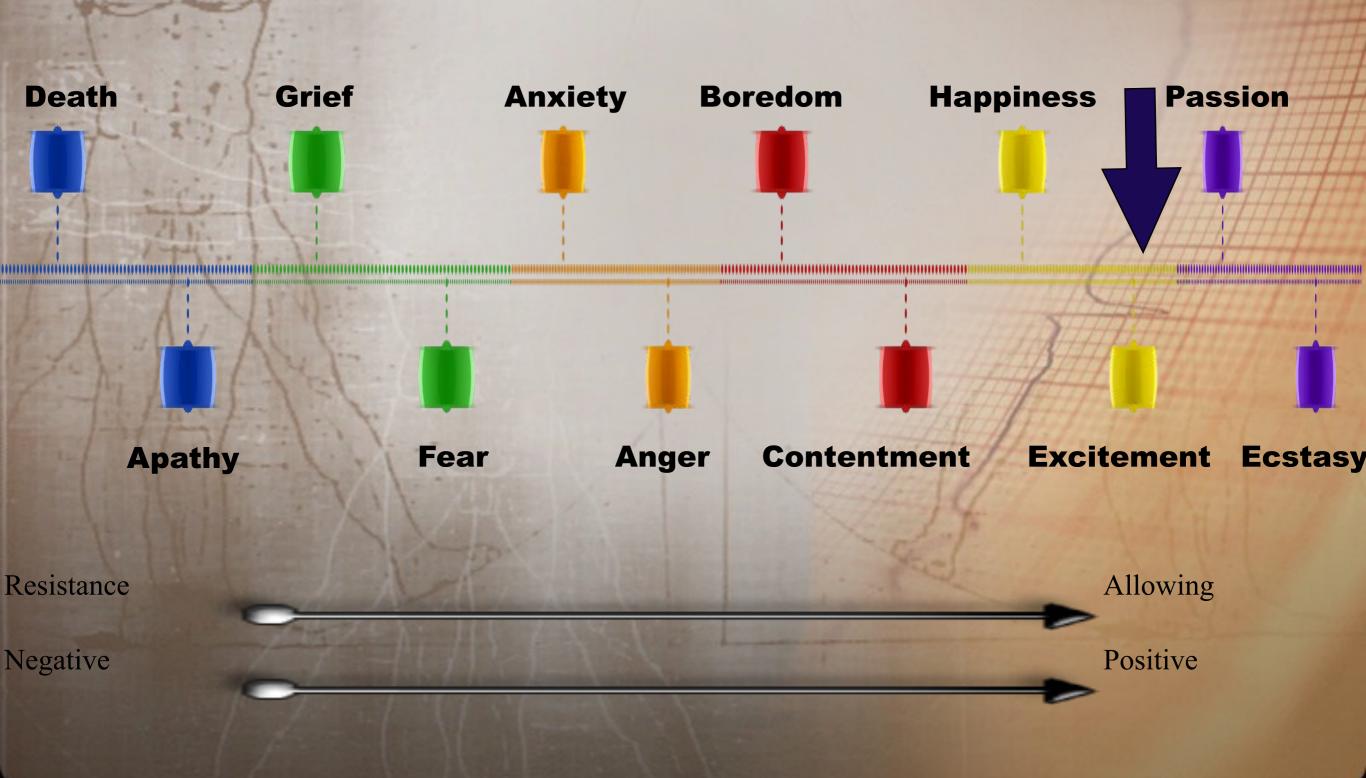

# Your emotions are your guidance system.

Negative Resisting Desires Positive Attracting Allowing